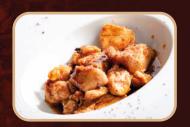

| 台          | 16,50 |
| Honey and thyme caramelised chicken fil                                         | let        | 200   |
| Chiken fillet with carob or date molasse                                        | Ø 台        | 16,50 |
| Carob or date molasse and thyme card chicken fillet                             | ımelised   |       |
| Chawarma chiken                                                                 | 4          | 15,50 |
| Thin slices of chicken fillet marinated in whand spices                         | nite wine  |       |
| Chawarma Chiken with lebanese pepper                                            | <b>②</b> 台 | 16,00 |
| Thin slices of chicken fillet marinated wine, spices and pepper                 | in white   |       |







Our dishes are served with a 3 rices mix or bulgur with tomatoes, garlic and cinnamon, except for the vegetarian option.

## Beef

| Plat de la Bekaa                                                             | 日日            | 17,00   |
|------------------------------------------------------------------------------|---------------|---------|
| Mixed meat with spices ,onions, parsley, gplant puréed and cheese            | , garlic, eg- |         |
| Kafta caramélisé à la mélasse                                                | 日日            | 16,50   |
| de grenade                                                                   |               | 375/3   |
| Kafta                                                                        | $\Theta$      | 16,00   |
| Minced beef meat with