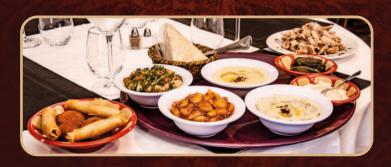

### Salads

台學 8.00 **Tabbouleh** Salad of parsley, cracked wheat, tomatoes, mint, onions, lemon juice and olive oil **Fattouche** 8,00 Fresh vegetables, seasoned with lemon juice and sumac with bread Salade du moine 8,00 Grilled eggplant mixed with tahini, tomatoes and onions, seasoned with lemon, olive oil and pomegranate molasses Fassolia 8,00

D 台 2

9,00

Cannellini beans in garlic sauce, lemon and olive oil

Baby spinach leaves, tomatoes, grilled halloum cheese, with nuts and pomegranate mollasse vinaigrette dressing

Spinach salad