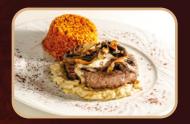

| 日日            | 17,50   |
| date molasse                                                                 |               |         |
| Beef marinated in spices, thyme and olive melised with date or carob molasse | ve oil, cara- |         |
| Chawarma beef                                                                | 4             | 17,00   |
| Seasoned beef slices marinated in red w                                      | vine          | CART    |
| Chawarma beef and                                                            | A             |         |
| lebanese pepper                                                              |               | 17,50   |
| Thin slices of beef marinated in red wine, pepper                            | , spices and  |         |











## Beef & Chicken

| Chawarma mixed                                                            | 17,00 |
|---------------------------------------------------------------------------|-------|
| Thin slices of chicken and beef, marinated and roasted                    |       |
| Chawarma mixted with Page 1997                                            | 17,50 |
| Thin slices of chicken and beef, marinated, roasted, with lebanese pepper |       |



#### Raw meat (Lamb)

台

Raw lamb meat very thinly minced, with parsley, oinions, mint and spices

kafta nayé with lebanese 〇台 18,50 pepper

@ A kafta nayé with fig jam 18,50



#### Lamb meat

Gigot d'agneau

Kafta nayé

Lebanese leg of lamb chef's recipe



18,00



## Children's Menu

- Chiche Taouk or Honey Chiken or Thyme Beef
- Fr