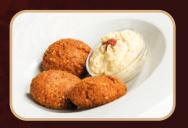

| 台          | 8,50 |
| 3 crunchy bulgur and meat croquettes sto<br>minced meat and pine kernels             | uffed with |      |
| Safiha                                                                               | 4          | 7,50 |
| 3 Lebanese mini-pizzas topped with minced meat with spices, tomatoes, onions kernels |            |      |
| Falafels                                                                             | 台灣         | 7,50 |
| 3 Chickpea and/or bean croquettes                                                    |            |      |
| Kebbé aux épinards                                                                   | ⇔          | 8,50 |
| Spinach, pumpkin, chickpea and wheat cro                                             | quettes    |      |





















## Hot starters

| Kellage cheese                                                                                   | 7,50        |
|--------------------------------------------------------------------------------------------------|-------------|
| Lebanese bread stuffed with Halloum cheese, toma-<br>toes and mint                               |             |
| Halloumi grillé                                                                                  | 7,50        |
| Ewe cheese, similar to Halloumi                                                                  |             |
| Arayess                                                                                          | 7,50        |
| Lebanese bread stuffed with minced meat, toma-<br>toes and mint