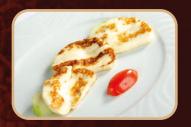

broad beans in lemon juice, olive oil and gar-<br>lic, served with fresh tomatoes          | 300         |
| Houmous B Lahmé 🔑 🖨 🥙                                                                            | 9,00        |
| Tahini and puréed chickpeas, lemon juice, olive oil,<br>topped with minced meat and pine kernels |             |
| Moutabal B Lahmé 😂 🥙                                                                             | 9,00        |
| Eggplant puree with tahini, lemon juice, olive oil and libanese pepper sauce with minced meat    |             |
| French fries                                                                                     | 4,50        |
|                                                                                                  | K-6-4-71-54 |















## Vegetarian

#### Vegetarian mix



16,00

Taboulé, hummus, fassolia, one stuffed grape leaf, one spinach fatayer, one veggie samboussek, one falafel



## Chicken

| Chiche taouk                                                                    | 日日         | 15,50 |
|---------------------------------------------------------------------------------|------------|-------|
| Grilled chicken fillet, marinated in olive oi<br>juice and garlic               | l, lemon   |       |
| Chicken fllet libanese pepper                                                   | 台台         | 16,00 |
| Grilled chicken fillet marinated in olive oil spices, pepper and fresh tomatoes | , thyme,   |       |
| Honey Chicken                                                                   | 台          |