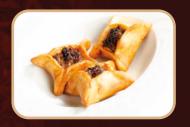

| 台          | 8,50 |
| 3 crunchy bulgur and meat croquettes sto<br>minced meat and pine kernels             | uffed with |      |
| Safiha                                                                               | 4          | 7,50 |
| 3 Lebanese mini-pizzas topped with minced meat with spices, tomatoes, onions kernels |            |      |
| Falafels                                                                             | 台灣         | 7,50 |
| 3 Chickpea and/or bean croquettes                                                    |            |      |
| Kebbé aux épinards                                                                   | ⇔          | 8,50 |
| Spinach, pumpkin, chickpea and wheat cro                                             | quettes    |      |





















## Hot starters

| Kellage cheese                                                                                   | 7,50        |
|--------------------------------------------------------------------------------------------------|-------------|
| Lebanese bread stuffed with Halloum cheese, toma-<br>toes and mint                               |             |
| Halloumi grillé                                                                                  | 7,50        |
| Ewe cheese, similar to Halloumi                                                                  |             |
| Arayess                                                                                          | 7,50        |
| Lebanese bread stuffed with minced meat, toma-<br>toes and mint