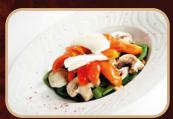

D 台 2

9,00

Cannellini beans in garlic sauce, lemon and olive oil

Baby spinach leaves, tomatoes, grilled halloum cheese, with nuts and pomegranate mollasse vinaigrette dressing

Spinach salad