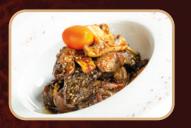

| 日日            | 17,50   |
| date molasse                                                                 |               |         |
| Beef marinated in spices, thyme and olive melised with date or carob molasse | ve oil, cara- |         |
| Chawarma beef                                                                | 4             | 17,00   |
| Seasoned beef slices marinated in red w                                      | vine          | CART    |
| Chawarma beef and                                                            | A             |         |
| lebanese pepper                                                              |               | 17,50   |
| Thin slices of beef marinated in red wine, pepper                            | , spices and  |         |











## Beef & Chicken

| Chawarma mixed                                                            | 17,00 |
|---------------------------------------------------------------------------|-------|
| Thin slices of chicken and beef, marinated and roasted                    |       |
| Chawarma mixted with Page 1997                                            | 17,50 |
| Thin slices of chicken and beef, marinated, roasted, with lebanese pepper |       |



#### Raw meat (Lamb)

台

Raw lamb meat very thinly minced, with parsley, oinions, mint and spices

kafta nayé with lebanese 〇台 18,50 pepper

@ A kafta nayé with fig jam 18,50



#### Lamb meat

Gigot d'agneau

Kafta nayé

Lebanese leg of lamb chef's recipe



18,00



## Children's Menu

- Chiche Taouk or Honey Chiken or Thyme Beef
- French