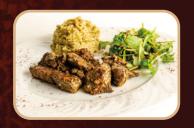

| 日日            | 17,50   |
| date molasse                                                                 |               |         |
| Beef marinated in spices, thyme and olive melised with date or carob molasse | ve oil, cara- |         |
| Chawarma beef                                                                | 4             | 17,00   |
| Seasoned beef slices marinated in red w                                      | vine          | CART    |
| Chawarma beef and                                                            | A             |         |
| lebanese pepper                                                              |               | 17,50   |
| Thin slices of beef marinated in red wine, pepper                            | , spices and  |         |











## Beef & Chicken

| Chawarma mixed                                                            | 17,00 |
|---------------------------------------------------------------------------|-------|
| Thin slices of chicken and beef, marinated and roasted                    |       |
| Chawarma mixted with Page 1997                                            | 17,50 |
| Thin slices of chicken and beef, marinated, roasted, with lebanese pepper |       |



#### Raw meat (Lamb)

台

Raw lamb meat very thinly minced, with parsley, oinions, mint and spices

kafta nayé with lebanese 〇台 18,50 pepper

@ A kafta nayé with fig jam 18,50



#### Lamb meat

Gigot d'agneau

Kafta nayé

Lebanese leg of lamb chef's recipe



18,00



## Children's Menu

- Chiche Taouk or Honey Chiken or Thyme Beef
- French f