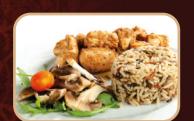

### Salads

台學 8.00 **Tabbouleh** Salad of parsley, cracked wheat, tomatoes, mint, onions, lemon juice and olive oil **Fattouche** 8,00 Fresh vegetables, seasoned with lemon juice and sumac with bread Salade du moine 8,00 Grilled eggplant mixed with tahini, tomatoes and onions, seasoned with lemon, olive oil and pomegranate molasses Fassolia 8,00

D 台 2

9,00

Cannellini beans in garlic sauce, lemon and olive oil

Baby spinach leaves, tomatoes, grilled halloum cheese, with nuts and pomegranate mollasse vinaigrette dressing

Spinach salad