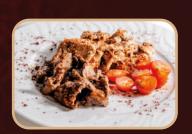

### Salads

台學 8.00 **Tabbouleh** Salad of parsley, cracked wheat, tomatoes, mint, onions, lemon juice and olive oil **Fattouche** 8,00 Fresh vegetables, seasoned with lemon juice and sumac with bread Salade du moine 8,00 Grilled eggplant mixed with tahini, tomatoes and onions, seasoned with lemon, olive oil and pomegranate molasses Fassolia 8,00

D 台 2

9,00

Cannellini beans in garlic sauce, lemon and olive oil

Baby spinach leaves, tomatoes, grilled halloum cheese, with nuts and pomegranate mollasse vinaigrette dressing

Spinach salad