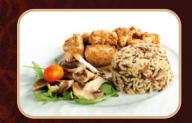

### Salads

台學 8.00 **Tabbouleh** Salad of parsley, cracked wheat, tomatoes, mint, onions, lemon juice and olive oil **Fattouche** 8,00 Fresh vegetables, seasoned with lemon juice and sumac with bread Salade du moine 8,00 Grilled eggplant mixed with tahini, tomatoes and onions, seasoned with lemon, olive oil and pomegranate molasses Fassolia 8,00

D 台 2

9,00

Cannellini beans in garlic sauce, lemon and olive oil

Baby spinach leaves, tomatoes, grilled halloum cheese, with nuts and pomegranate mollasse vinaigrette dressing

Spinach salad