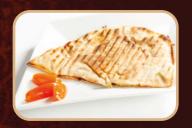

oad beans in lemon juice, olive oil and gar-<br>lic, served with fresh tomatoes          | 300         |
| Houmous B Lahmé 🔑 🖨 🥙                                                                            | 9,00        |
| Tahini and puréed chickpeas, lemon juice, olive oil,<br>topped with minced meat and pine kernels |             |
| Moutabal B Lahmé 😂 🥙                                                                             | 9,00        |
| Eggplant puree with tahini, lemon juice, olive oil and libanese pepper sauce with minced meat    |             |
| French fries                                                                                     | 4,50        |
|                                                                                                  | K-6-4-71-54 |















## Vegetarian

#### Vegetarian mix



16,00

Taboulé, hummus, fassolia, one stuffed grape leaf, one spinach fatayer, one veggie samboussek, one falafel



## Chicken

| Chiche taouk                                                                    | 日日         | 15,50 |
|---------------------------------------------------------------------------------|------------|-------|
| Grilled chicken fillet, marinated in olive oi<br>juice and garlic               | l, lemon   |       |
| Chicken fllet libanese pepper                                                   | 台台         | 16,00 |
| Grilled chicken fillet marinated in olive oil spices, pepper and fresh tomatoes | , thyme,   |       |
| Honey Chicken                                                                   | 台          | 1