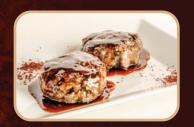

| 日日            | 17,50   |
| date molasse                                                                 |               |         |
| Beef marinated in spices, thyme and olive melised with date or carob molasse | ve oil, cara- |         |
| Chawarma beef                                                                | 4             | 17,00   |
| Seasoned beef slices marinated in red w                                      | vine          | CART    |
| Chawarma beef and                                                            | A             |         |
| lebanese pepper                                                              |               | 17,50   |
| Thin slices of beef marinated in red wine, pepper                            | , spices and  |         |











## Beef & Chicken

| Chawarma mixed                                                            | 17,00 |
|---------------------------------------------------------------------------|-------|
| Thin slices of chicken and beef, marinated and roasted                    |       |
| Chawarma mixted with Page 1997                                            | 17,50 |
| Thin slices of chicken and beef, marinated, roasted, with lebanese pepper |       |



#### Raw meat (Lamb)

台

Raw lamb meat very thinly minced, with parsley, oinions, mint and spices

kafta nayé with lebanese 〇台 18,50 pepper

@ A kafta nayé with fig jam 18,50



#### Lamb meat

Gigot d'agneau

Kafta nayé

Lebanese leg of lamb chef's recipe



18,00



## Children's Menu

- Chiche Taouk or Honey Chiken or Thyme Beef
- Fren