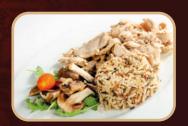

### Salads

台學 8.00 **Tabbouleh** Salad of parsley, cracked wheat, tomatoes, mint, onions, lemon juice and olive oil **Fattouche** 8,00 Fresh vegetables, seasoned with lemon juice and sumac with bread Salade du moine 8,00 Grilled eggplant mixed with tahini, tomatoes and onions, seasoned with lemon, olive oil and pomegranate molasses Fassolia 8,00

D 台 2

9,00

Cannellini beans in garlic sauce, lemon and olive oil

Baby spinach leaves, tomatoes, grilled halloum cheese, with nuts and pomegranate mollasse vinaigrette dressing

Spinach salad